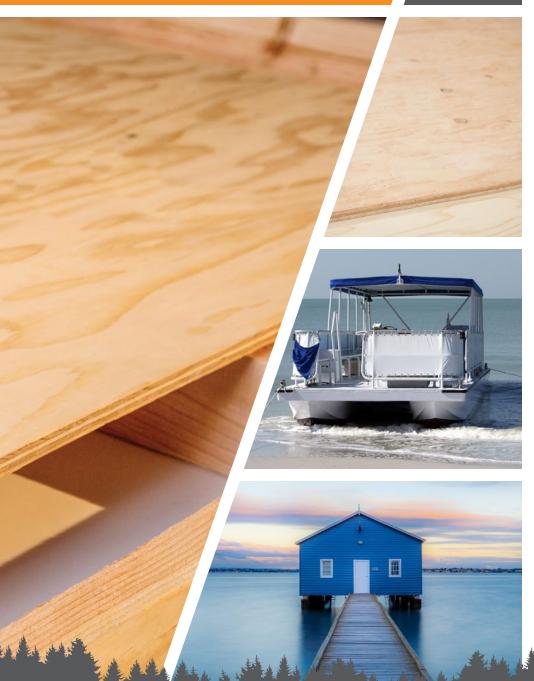

## **DESCRIPTION**

BarracudaPly is a marine panel line in our softwood plywood collection. Our marine panels are industrial and commercial grade with high quality faces and backs. They are certified by the APA - The Engineered Wood Association.

## **APPLICATIONS**

- · Boat building
- · Pontoon boat flooring
- · Docks
- · Boat houses/buildings
- Shelving
- · Storage or garage cabinets
- · Flooring for ambulances, buses and rvs
- Outdoor signs